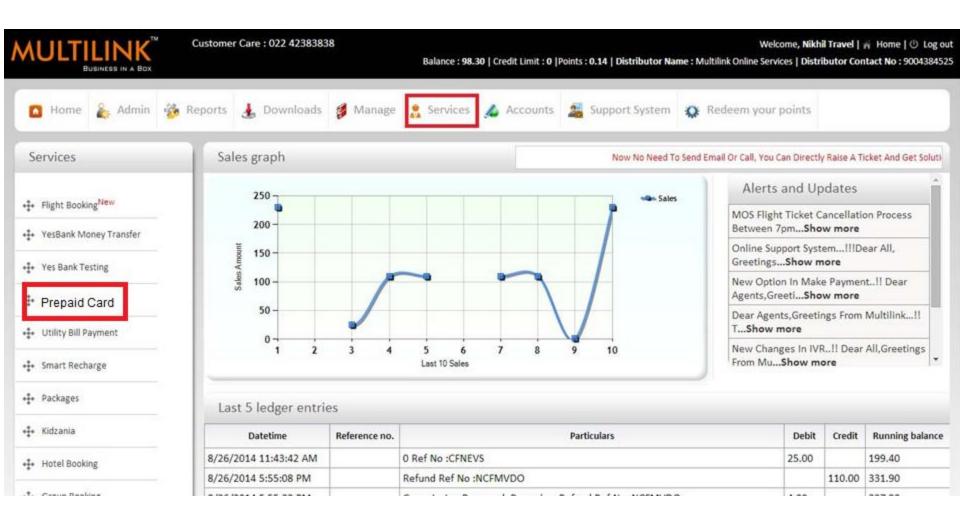

## Yes Money Prepaid Card Training Module – BC Agent





- Introduction of Prepaid card
- How to order Prepaid Card
- How to send request for Prepaid Card
- How to issue prepaid Card KYC/Non KYC Customers
- FAQ's





### What is <a href="#">Prepaid Card ?</a>

A Prepaid Card Is A Payment Card That Is Loaded With Money By You Or Someone Else.

A Prepaid Card Looks Just Like Any Normal Credit Or Debit Card, With A Card Number, Signature Strip And Company Branding. But Prepaid Cards Are Unlike Credit Cards, Which Provide You With A Line Of Credit.





## Prepaid Card







# How to order for Prepaid Card ?





### Login To Multilink Panel With Your User Name, Password & K Code







#### **Click On Service & Then prepaid Card**







#### **Click On Money Transfer Option**







#### **Click On Request Instakit Option**

| MULTILINK     |                               |     |      |                | YES                    |                     |        |                     |                     |      |  |
|---------------|-------------------------------|-----|------|----------------|------------------------|---------------------|--------|---------------------|---------------------|------|--|
|               |                               |     | Home | Lost<br>Mobile | Lost Mobile<br>History | Request<br>Instakit | Refund | Transaction History | Sender Registration | Exit |  |
| Mobile Number |                               | Get |      |                |                        |                     |