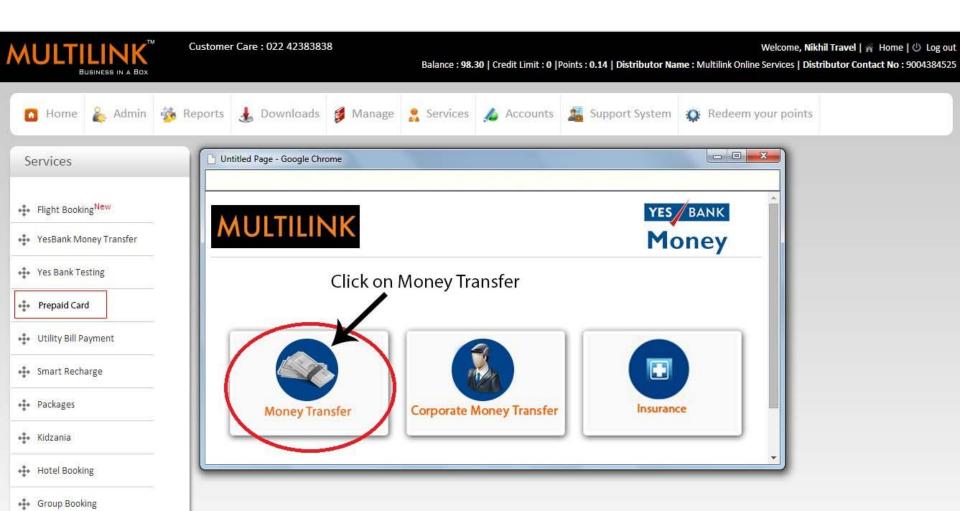

## Yes Money Prepaid Card Training Module – BC Agent





- Introduction of Prepaid card
- How to order Prepaid Card
- How to send request for Prepaid Card
- How to issue prepaid Card KYC/Non KYC Customers
- FAQ's





### What is <a href="#">Prepaid Card ?</a>

A Prepaid Card Is A Payment Card That Is Loaded With Money By You Or Someone Else.

A Prepaid Card Looks Just Like Any Normal Credit Or Debit Card, With A Card Number, Signature Strip And Company Branding. But Prepaid Cards Are Unlike Credit Cards, Which Provide You With A Line Of Credit.





## Prepaid Card







# How to order for Prepaid Card ?





### Login To Multilink Panel With Your User Name, Password & K Code







#### **Click On Service & Then prepaid Card**







#### **Click On Money Transfer Option**







#### **Click On Request Instakit Option**

| MULTILINK     |                               |     |      |                | YES                    |                     |        |                     |                     |      |  |
|---------------|-------------------------------|-----|------|----------------|------------------------|---------------------|--------|---------------------|---------------------|------|--|
|               |                               |     | Home | Lost<br>Mobile | Lost Mobile<br>History | Request<br>Instakit | Refund | Transaction History | Sender Registration | Exit |  |
| Mobile Number |                               | Get |      |                |                        |                     |        |                     |                     |